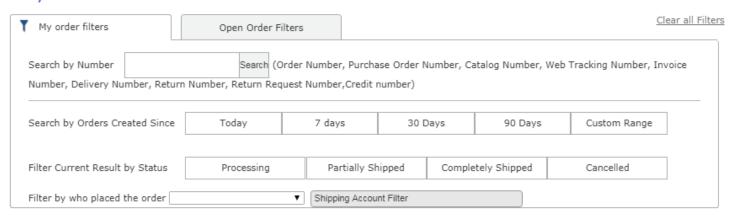

## Order tracking

1 In the menu, choose 'my orders'. By default, 2 years of orders are displayed. You then have the ability to filter according to your needs.

2 Click on an active link to access the order details

| Date ▼     | Order Number | Order Method | Web Tracking<br>Number |
|------------|--------------|--------------|------------------------|
| 13/02/2019 | 5013239836   | Web          | W14321393              |
| 04/12/2017 | 5012897537   | Web          | W5830382               |
| 10/11/2017 | 5012877570   | Web          | W10495629              |
| 04/11/2017 | 5012872456   | Web          | W10120387              |
| 05/10/2017 | 5012846624   | Web          | W9886378               |