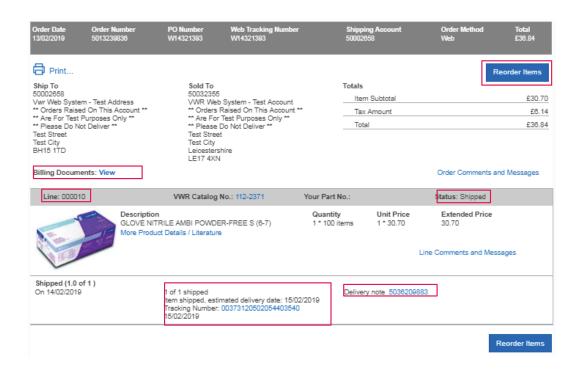

3 View the status of an order line by line

**Access to:** Invoices, delivery notes, CoA and SDS, also additional product information. You can also order items on the order again.

For any information concerning the use of our online shopping site. Please contact you local agency.