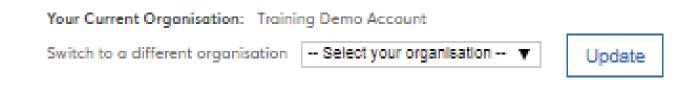

## 2 Choice of credit source

Depending on the structure of your customer account, you can select your credit source on the home page in the drop-down menu

Click on the drop-down menu and then on the 'Update' button

If the desired credit source is not here, see the next step